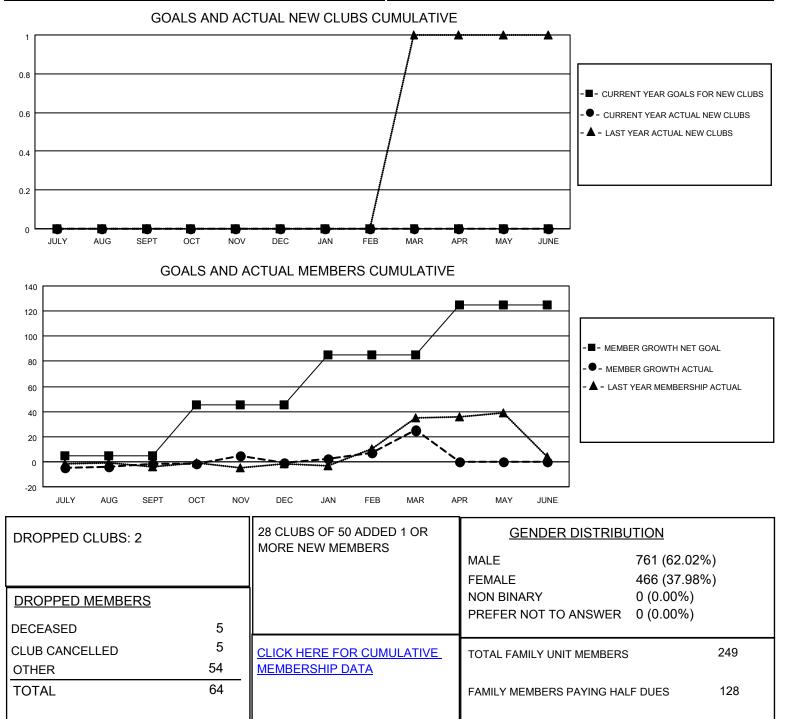

## LOCATION NEW YORK

District 20 Y

Results as of: 3/31/2023

| Clubs                 |               |           |               | Members               |                        |                         |                                                    |
|-----------------------|---------------|-----------|---------------|-----------------------|------------------------|-------------------------|----------------------------------------------------|
| RESULTS FOR 2022-2023 |               |           |               | RESULTS FOR 2022-2023 |                        |                         |                                                    |
| QUARTER               | NEW CLUB GOAL | NEW CLUBS | DROPPED CLUBS | QUARTER MEME          | BER GROWTH NET<br>GOAL | MEMBER GROWTH<br>ACTUAL | DROPPED<br>MEMBERS ACTUAL<br>(including transfers) |
| JULY/AUG/SEPT         | 0             | 0         | 1             | JULY/AUG/SEPT         | 5                      | 27                      | 24                                                 |
| OCT/NOV/DEC           | 0             | 0         | 1             | OCT/NOV/DEC           | 40                     | 27                      | 23                                                 |
| JAN/FEB/MAR           | 0             | 0         | 0             | JAN/FEB/MAR           | 40                     | 43                      | 17                                                 |
| APR/MAY/JUNE          | 0             | 0         | 0             | APR/MAY/JUNE          | 40                     | 0                       | 0                                                  |